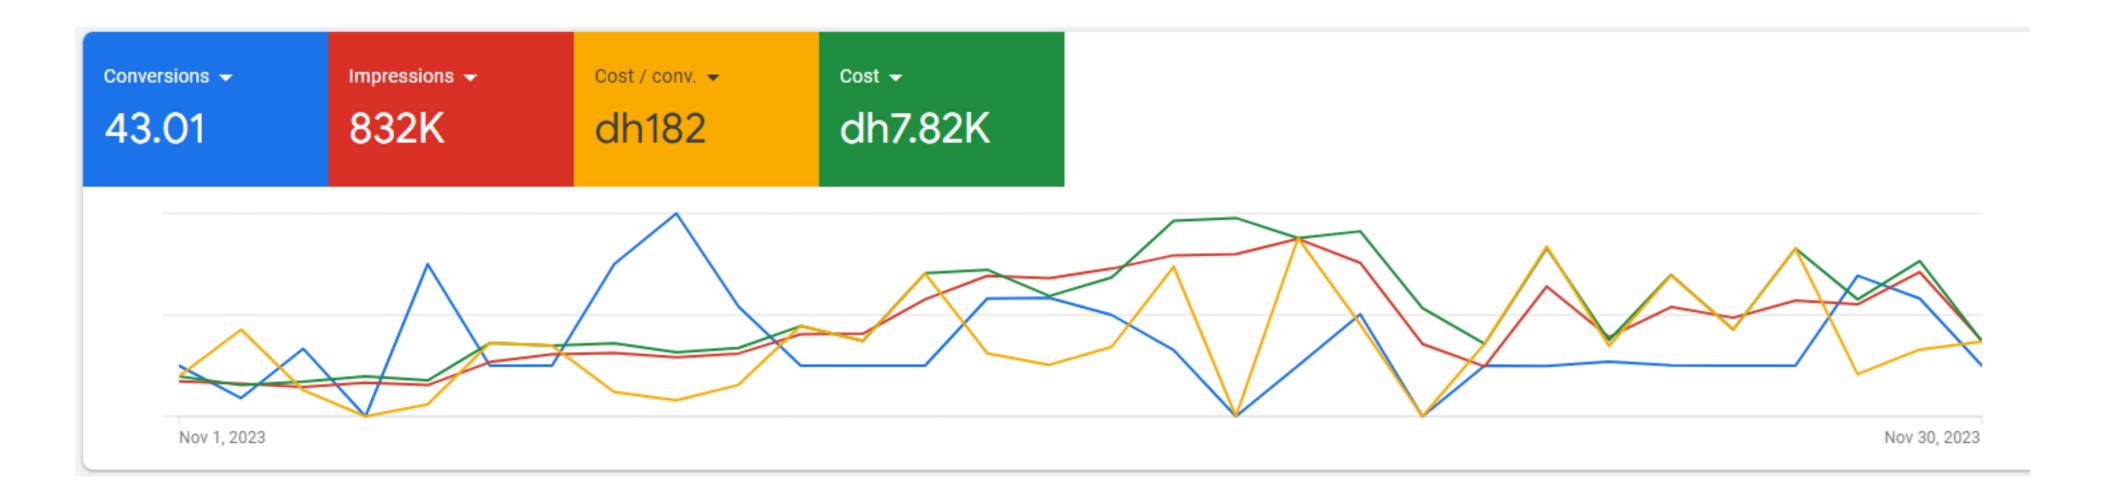

### PPC (Google Ads)

Our targeted Google Ads stand out, generating leads and conversions.

### PPC (Google Ads)

ROAS 1000%

ROAS 1085%