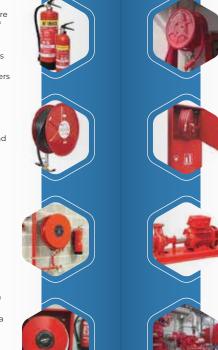

#### **SOLUTIONS & SERVICES**

#### FIRE FIGHTING & PUMP SYSTEMS

#### WET CHEMICAL EXTINGUISHERS

Wet chemical fire extinguishers are a new innovation in the fire industry. Cooking appliances are the biggest single source of accidental fire in the workplace. With this in mind and wet chemical solution, the most effective means of extinguishing fires involves deep fat fryers. The solution cools and emulsifies when applied to burning fats and oils. This seals the surface and prevents re-ignition of the fire. Wet chemical extinguishers also have A class fire rating.

#### FIRE HOSE REELS

Hose reels are available in fixed, swinging, recessed. They are  $\,$ ideal for large high risk environments such as:

- Schools
- Car Parks Warehouse & Workshops
- Factories Theater and Concert Halls

#### FIRE PUMPS

Fire Pumps are required when the water pressure and volume available from the local main supply is not sufficient to meet the hydraulic design requirements of a fire sprinkler system. This is often the case in high rise buildings or when a high rise building or when a high sprinkler head pressure is required to generate a high volume of water from the sprinkler, for instance in storage warehouses. They are typically used to pump water into the fire sprinkler system from a static tank or reservoir. A small jockey pump maintains the static pressure in the sealed fire sprinkler  $% \left( 1\right) =\left( 1\right) \left( 1\right) \left$ system so that when a sprinkler is activated, the pressure causes the fire pump to start. As well as providing a wide range of suitable pumps for use with water storage tanks.

#### **SOLUTIONS & SERVICES**

CENTRAL BATTERY, EMERGENCY AND EXIT LIGHTING SYSTEM

SAVE MONEY NOW WITH INTELLIGENT, LOW-VOLTAGE, LED EMERGENCY LIGHTING

Exit signs are designated to be absolutely noticeable and understandable to anyone, which generally shows the work "EXIT" or its equivalent in the local language, and some are in pictogram with or without text supplement. In the event of power failure, the emergency lighting fitments are provided for a minimum period of three hours. The emergency lighting will also leads to escape routes through directional arrows.